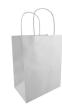

#### Description

Medium-size paper carry bag with strong paper rope handles which can hold up to 6kg of holding weight. It is manufactured from 180gsm kraft paper.

#### **Details**

Item Size 196mmW x 248mmH x 120mmD

Colours
Natural I White I Black

**Decoration Options**Screen Print, Digital Transfer