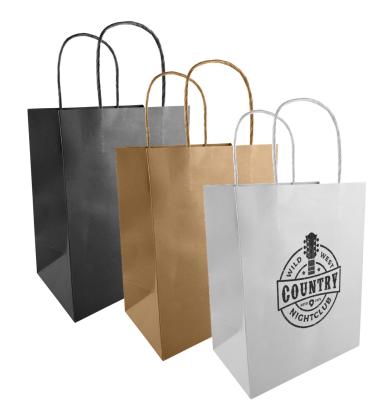

#### Description

Medium-size paper carry bag with strong paper rope handles which can hold up to 6kg of holding weight. It is manufactured from 180gsm kraft paper.

#### **Details**

Item Size 196mmW x 248mmH x 120mmD

Colours
Natural I White I Black

**Decoration Options**Screen Print, Digital Transfer