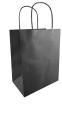

#### Description

Medium-size paper carry bag with strong paper rope handles which can hold up to 6kg of holding weight. It is manufactured from 180gsm kraft paper.

#### **Details**

Item Size 196mmW x 248mmH x 120mmD

Colours
Natural I White I Black

**Decoration Options**Screen Print, Digital Transfer