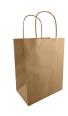

#### Description

Medium-size paper carry bag with strong paper rope handles which can hold up to 6kg of holding weight. It is manufactured from 180gsm kraft paper.

#### **Details**

Item Size 196mmW x 248mmH x 120mmD

Colours
Natural I White I Black

**Decoration Options**Screen Print, Digital Transfer