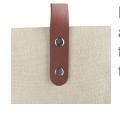

### Description

Stylish cotton canvas tote bag with magnetic button closure and 2 brown comfortable adjustable leather shoulder straps that are the perfect length for slinging over your shoulder or carrying by hand. It has laminated inner and bottom gusset.