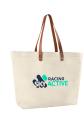

### Description

Stylish cotton canvas tote bag with magnetic button closure and 2 brown comfortable adjustable leather shoulder straps that are the perfect length for slinging over your shoulder or carrying by hand. It has laminated inner and bottom gusset.

#### **Details**

Item Size 450mmW x 335mmH x 145mmD

**Colours** Natural

**Decoration Options**Screen Print, Digital Transfer