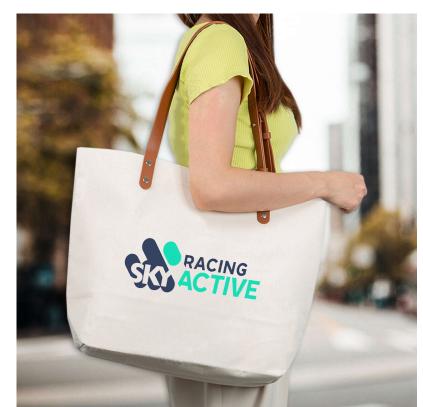

### Description

Stylish cotton canvas tote bag with magnetic button closure and 2 brown comfortable adjustable leather shoulder straps that are the perfect length for slinging over your shoulder or carrying by hand. It has laminated inner and bottom gusset.

#### **Details**

Item Size 450mmW x 335mmH x 145mmD

**Colours** Natural

**Decoration Options**Screen Print, Digital Transfer