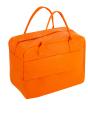

#### Description

Fashion inspired large 3mm thick Mecca Felt Travel Bag. Double layer felt handles which are thick and comfortable in your hands. A great high quality fashion carry bag in a range of colours with a felt strap on the back to hold your bag in place on your suitcase.

#### **Details**

Item Size 400mmW x 300mmH x 200mmD

Colours Orange | Grey | Black

**Decoration Options**Screen Print, Digital Transfer