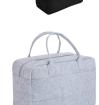

#### Description

Fashion inspired large 3mm thick Mecca Felt Travel Bag. Double layer felt handles which are thick and comfortable in your hands. A great high quality fashion carry bag in a range of colours with a felt strap on the back to hold your bag in place on your suitcase.

#### **Details**

Item Size 400mmW x 300mmH x 200mmD

Colours Orange | Grey | Black

**Decoration Options**Screen Print, Digital Transfer