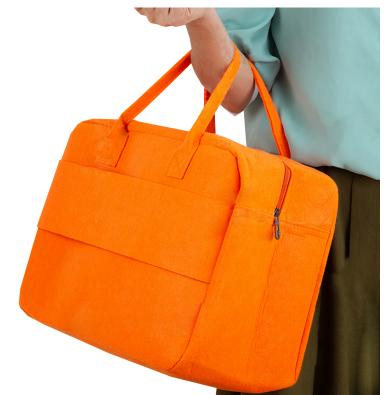

#### Description

Fashion inspired large 3mm thick Mecca Felt Travel Bag. Double layer felt handles which are thick and comfortable in your hands. A great high quality fashion carry bag in a range of colours with a felt strap on the back to hold your bag in place on your suitcase.

#### **Details**

Item Size 400mmW x 300mmH x 200mmD

Colours Orange | Grey | Black

**Decoration Options**Screen Print, Digital Transfer