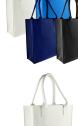

### **Description**

Small A4 size 3mm thick Fetch Felt Tote Bag with double layer felt handles which are thick and comfortable in your hands. Ideal for holding A4 size documents books and catalogues. A great bag for shows library and church.

#### **Details**

Colours

**Item Size** 260mmW x 300mmH x 100mmD

Off White | Navy Blue | Royal Blue | Black

**Decoration Options** Screen Print, Digital Transfer