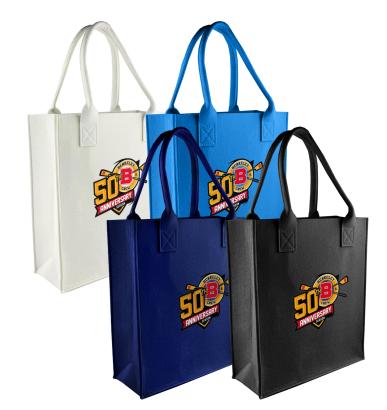

### **Description**

Small A4 size 3mm thick Fetch Felt Tote Bag with double layer felt handles which are thick and comfortable in your hands. Ideal for holding A4 size documents books and catalogues. A great bag for shows library and church.

#### **Details**

Colours

**Item Size** 260mmW x 300mmH x 100mmD

Off White | Navy Blue | Royal Blue | Black

**Decoration Options** Screen Print, Digital Transfer