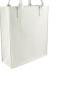

### **Description**

Small A4 size 3mm thick Fetch Felt Tote Bag with double layer felt handles which are thick and comfortable in your hands. Ideal for holding A4 size documents books and catalogues. A great bag for shows library and church.

#### **Details**

Colours

**Item Size** 260mmW x 300mmH x 100mmD

Off White | Navy Blue | Royal Blue | Black

**Decoration Options** Screen Print, Digital Transfer