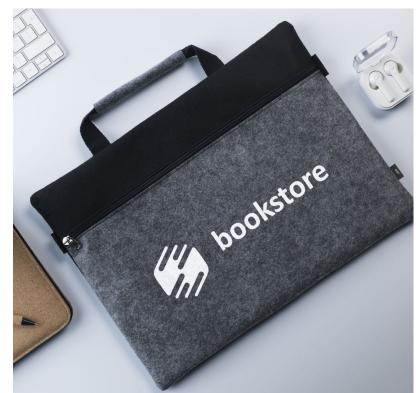

### **Description**

Perfect sized two-tone document Captain Felt Carry Case made of 2mm RPET felt which is produced from recycled PET water bottles. Comes with one main zipped compartment and top felt carry handle. This is a great item for keeping documents secure.

#### **Details**

Item Size 390mmW x 290mmH

**Colours** Grey

**Decoration Options**Screen Print, Digital Transfer