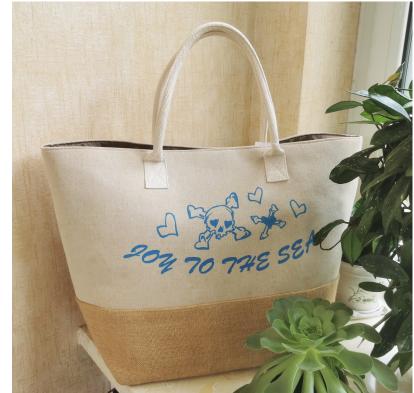

#### Description

Fashion inspired elegant and smart ecofriendly Summer Jute Bag has soft padded cotton webbing handles for added comfort and a delightful combination of natural jute and cotton-like polyester. With a wide bottom gusset it creates a large capacity shopper. It has a magnetic top button closure and inside polyester liner with a small pouch for storing your receipts coins wallets and so much more. 40L capacity.

#### **Details**

Item Size 620mmW x 400mmH x 240mmD

**Colours** Natural

**Decoration Options**Screen Print, Digital Transfer