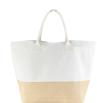

#### Description

Fashion inspired elegant and smart ecofriendly Summer Jute Bag has soft padded cotton webbing handles for added comfort and a delightful combination of natural jute and cotton-like polyester. With a wide bottom gusset it creates a large capacity shopper. It has a magnetic top button closure and inside polyester liner with a small pouch for storing your receipts coins wallets and so much more. 40L capacity.

#### **Details**

Item Size 620mmW x 400mmH x 240mmD

**Colours** Natural

**Decoration Options**Screen Print, Digital Transfer