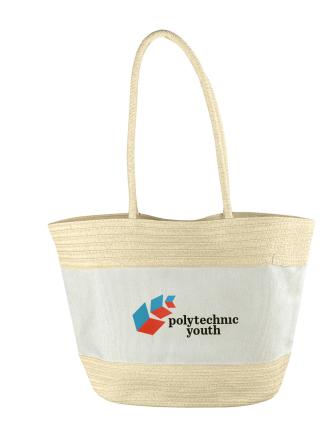

### Description

Durable and chic our bag combines kraft paper and poly-canvas for a stylish blend. The interior boasts a 100% polyester lining while a small pouch with a magnetic closure adds functionality. The shoulder-length kraft paper-wrapped rope handles provide a secure hold for up to 5kg. Perfect for work and lifestyle needs this bag seamlessly merges fashion and functionality.

### Details

Item Size 410mmW x 290mmH x 120mmD

Colours Creamy White

**Decoration Options** Screen Print, Digital Transfer