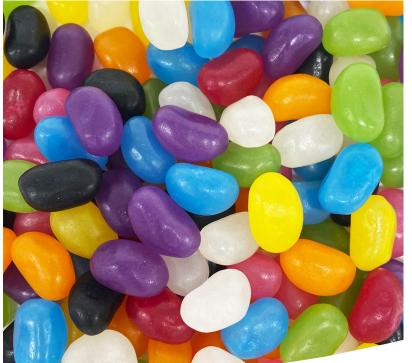

### **Description**

A variety of 9 complementary tastes for a true flavour explosion with every bite. Jelly Bean is a very popular promotional product for advertising and corporate marketing events it is also a great gift for weddings parties and personal gifts. This bulk mini Jelly Bean assortment is mixed with 9 great colours and Flavors - White (Lychee) Yellow (Lemon) Orange (Orange) Red (Strawberry) Purple (Grape) Pink (Raspberry) Green (Apple) Blue (Blueberry) Black (Liquorice). Sold as 1kg bags.

### Colours

White (Lychee) | Yellow (Lemon) | Orange (Orange) | Red (Strawberry) | Purple (Grape) | Pink (Raspberry) | Green (Apple) | Blue (Blueberry) | Black (Liquorice)