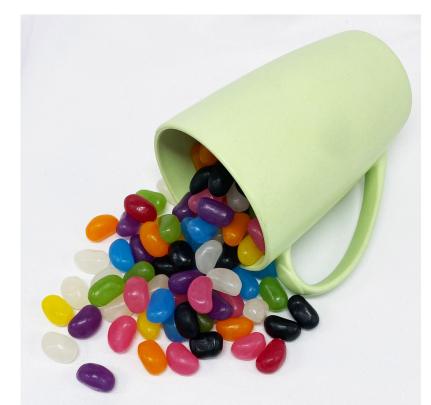

#### **Description**

Eco-friendly 350ml single walled reusable bamboo coffee cup(EK005) comes with 300g(50g/bag x 6) assorted or corporate colour mini Jelly Beans(JB003). It is made from a blend of natural organic bamboo fibre and Polypropylene. Renewable and biodegradable. The use of disposable plastic cups is no longer recommended as it pollutes the environment. This cup is strong durable and anti-bacteria it is BPA and phthalate free. This product is dishwasher safe but microwave is not recommended.

#### Colours

White (Lychee) | Yellow (Lemon) | Orange (Orange) | Red (Strawberry) | Purple (Grape) | Pink (Raspberry) | Green (Apple) | Blue (Blueberry) | Black (Liquorice)