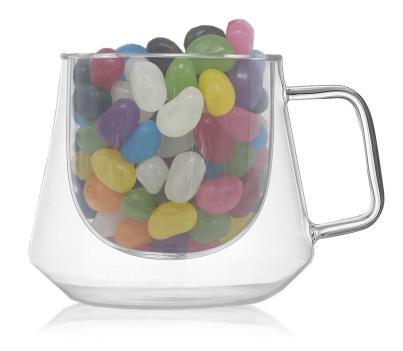

## Description

A trendy smart shape 230ml reusable double wall glass coffee cup(EK015) is made of BPA-free borosilicate glass which makes the cup lighter and stronger. It keeps beverages cold and drinks hot for longer while the double wall structure protects hand from burning. It comes with 150g(50g/bag x 3) assorted or corporate colour mini Jelly Beans(JB003) and can be printed in a etched image. Diamond glass coffee cup is not dishwasher safe and handwashing is recommended.

#### Item Size

128mmW x 85mmH x 100mmD

#### Colours

White (Lychee) | Yellow (Lemon) | Orange (Orange) | Red (Strawberry) | Purple (Grape) | Pink (Raspberry) | Green (Apple) | Blue (Blueberry) | Black (Liquorice)