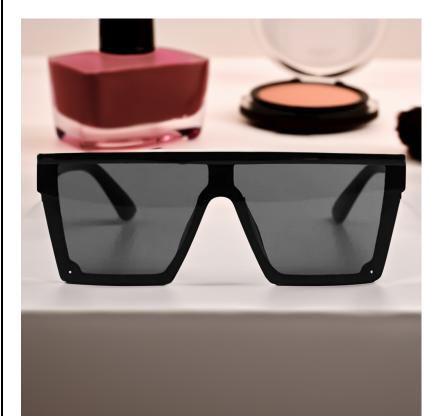

## Description

Trendy Malibu Sunglasses are the ultimate statement piece for those who seek to build their own future. Lightweight with an effortlessly sharp aesthetic eye-catching frame. Fitted with CE standard 100% UV 400 lens which provides both UVA and UVB protection. Both frame and lenses are made from 100% high quality polycarbonate PC material which provides optimal impact resistance and excellent optical clarity for safety sports and children's eyewear.

## Details

Item Size 150mmW x 55mmH

Colours Black

**Decoration Options** Pad Print