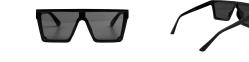

## Description

Trendy Malibu Sunglasses are the ultimate statement piece for those who seek to build their own future. Lightweight with an effortlessly sharp aesthetic eye-catching frame. Fitted with CE standard 100% UV 400 lens which provides both UVA and UVB protection. Both frame and lenses are made from 100% high quality polycarbonate PC material which provides optimal impact resistance and excellent optical clarity for safety sports and children's eyewear.

## Details

Item Size 150mmW x 55mmH

Colours Black

**Decoration Options** Pad Print