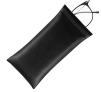

#### **Description**

Classic design soft PU leather pouch with squeeze top which ensures the pouch stay closed and prevents eyeglasses from slipping away. This pouch not only holds most standard size glasses and sunglasses it can also be used for storing cell-phones cards jewellery makeup money and so much more. Perfect for taking your glasses on the go!

#### Details

Item Size 190mmW x 87mmH x 8mmD

**Colours** Black

**Decoration Options**Pad Print, Deboss