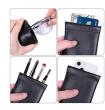

#### **Description**

Classic design soft PU leather pouch with squeeze top which ensures the pouch stay closed and prevents eyeglasses from slipping away. This pouch not only holds most standard size glasses and sunglasses it can also be used for storing cell-phones cards jewellery makeup money and so much more. Perfect for taking your glasses on the go!

#### Details

Item Size 190mmW x 87mmH x 8mmD

**Colours** Black

**Decoration Options**Pad Print, Deboss