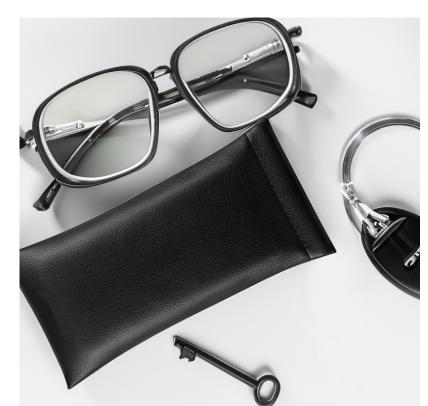

#### **Description**

Classic design soft PU leather pouch with squeeze top which ensures the pouch stay closed and prevents eyeglasses from slipping away. This pouch not only holds most standard size glasses and sunglasses it can also be used for storing cell-phones cards jewellery makeup money and so much more. Perfect for taking your glasses on the go!

#### Details

Item Size 190mmW x 87mmH x 8mmD

**Colours** Black

**Decoration Options**Pad Print, Deboss