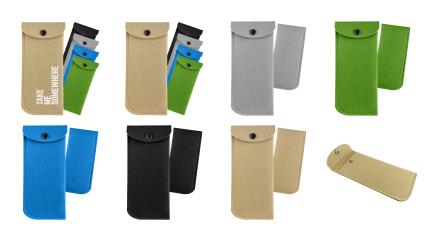

## **Felt Pouch (Factory-Direct)**



## URL Link: https://ultimateinspiration.com.au/product/felt-pouch-factory-direct



## **Description**

RPET felt sunglass pouch made from 2mm RPET felt with a flip metal button closure.

### **Details**

**Item Size** 196mmW x 88mmH x 6mmD

#### Colours

Black | Creamy White | Grey | Blue | Green

## **Decoration Options**

Screen Print, Digital Transfer

### **Notes**

Details such as measure, weight indications are approximate figures only. We reserve the right to change colours, printable areas, technical details or designs.





# Why Should You Buy From Us?





5-Star Google Reviews & Thousands of Happy Customers



Price Beat Policy for Same Item



Company



& Turnaround Time



from Budget to Premium



Price & Best Quality



Nationwide Service & Delivery

# Ready to Order?

If you would like to proceed then simply reply to our email and tell us your print requirements and supply your logos in vector EPS, AI or PDF. We will provide pre-production mock up proof for approval prior to production if the quote is acceptable and you like to proceed with this order.

This Marketing Info Sheet is created on 07/09/2025 Copyright © 2021 ULTIMATE INSPIRATION

P. 1300 653 148 E. sales@ultimateinspiration.com.au W. WWW.ULTIMATEINSPIRATION.COM.AU

**A.** P.O. Box 5179 Pinewood VIC 3149 **ABN.** 57 161 525 793