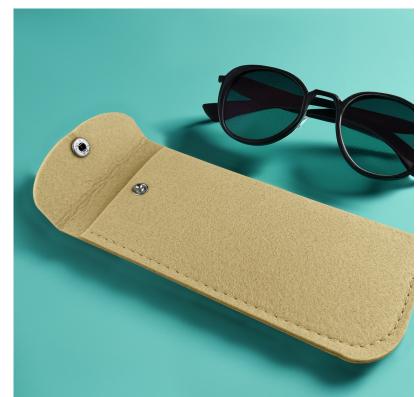

## **Description**

RPET felt sunglass pouch made from 2mm RPET felt with a flip metal button closure.

### **Details**

**Item Size** 196mmW x 88mmH x 6mmD