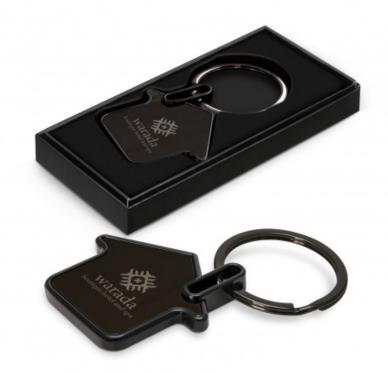

## **Description**

Metal house-shaped key ring with a gunmetal plated finish on both sides which can be laser engraved to a natural etch. It is beautifully presented in a black gift box.

### **Details**

**Packaging** Individual Gift Box.

**Item Size** 

W 45mm x L 37mm x 2mm (Dia 35mm ring)

Colours Gunmetal/Black.

**Decoration Options** Laser Engraving - 15mm X 20mm