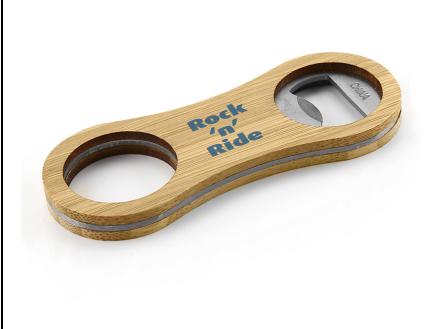

## Description

Natural bamboo curved design bottle opener keyring with 304 stainless steel middle inner plating. A handy ring on the end for hanging up. Packed into a black cardboard gift box.

### Details

Item Size 101mmW x 40mmH x 8mmD

Colours Natural

**Decoration Options** Pad Print, Laser Engrave, Direct Digital, , Digital Crystal Label