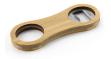

## Description

Natural bamboo curved design bottle opener keyring with 304 stainless steel middle inner plating. A handy ring on the end for hanging up. Packed into a black cardboard gift box.

### Details

Item Size 101mmW x 40mmH x 8mmD

Colours Natural

**Decoration Options** Pad Print, Laser Engrave, Direct Digital, , Digital Crystal Label