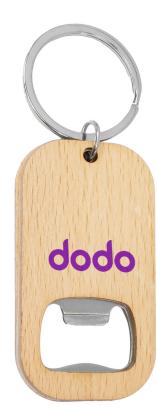

## **Description**

Natural bamboo modern designed bottle opener keyring with stainless steel middle inner plating. Packed into a black cardboard gift box.

#### **Details**

**Item Size** 

70mmW x 38mmH x 7mmD (no ring)

Colours Natural

**Decoration Options** 

Pad Print, Laser Engrave, Direct Digital, , Digital Crystal Label