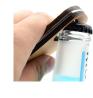

## **Description**

Natural bamboo modern designed bottle opener keyring with stainless steel middle inner plating. Packed into a black cardboard gift box.

#### **Details**

**Item Size** 

70mmW x 38mmH x 7mmD (no ring)

Colours Natural

**Decoration Options** 

Pad Print, Laser Engrave, Direct Digital, , Digital Crystal Label