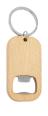

## **Description**

Natural bamboo modern designed bottle opener keyring with stainless steel middle inner plating. Packed into a black cardboard gift box.

#### **Details**

**Item Size** 

70mmW x 38mmH x 7mmD (no ring)

Colours Natural

**Decoration Options** 

Pad Print, Laser Engrave, Direct Digital, , Digital Crystal Label