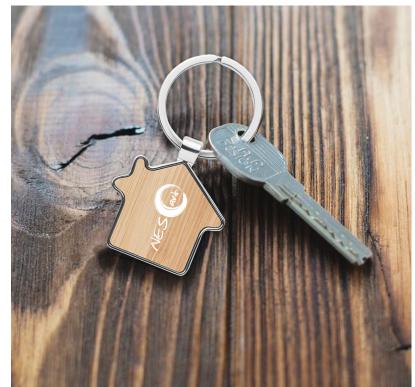

### Description

Natural bamboo house shaped key ring cased in zinc alloy metal. Packed into a black cardboard gift box.

#### **Details**

Item Size 44mmW x 40mmH x 3mmD

**Colours** Natural

**Decoration Options**Pad Print, Laser Engrave