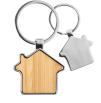

### Description

Natural bamboo house shaped key ring cased in zinc alloy metal. Packed into a black cardboard gift box.

#### **Details**

Item Size 44mmW x 40mmH x 3mmD

**Colours** Natural

**Decoration Options**Pad Print, Laser Engrave