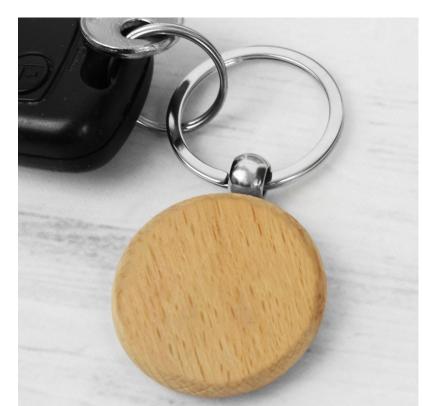

#### **Description**

Natural beechwood round shaped key ring. Packed into a black cardboard gift box.

#### **Details**

Item Size 42mmW x 42mmH x 9mmD (no ring)

**Colours** Natural

**Decoration Options** 

Pad Print, Direct Digital, Laser Engrave, , Digital Crystal Label