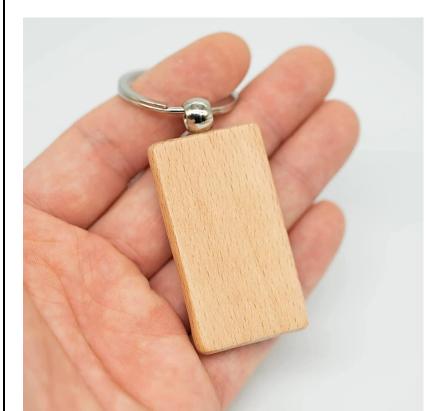

#### **Description**

Natural beechwood rectangular shaped key ring. Packed into a black cardboard gift box.

#### **Details**

Item Size 51mmW x 32mmH x 6mmD

**Colours** Natural

**Decoration Options** 

Pad Print, Laser Engrave, , , Digital Crystal Label