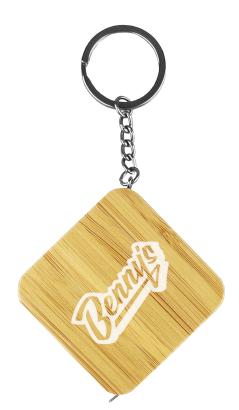

#### Description

Small compact Bamboo Tape Measure Key Ring. Auto retraction with 2 meters long metal ruler tape with both inches and centimetres. The perfect handy tool that can be with you anytime anywhere. Branding available on both sides.

#### **Details**

Item Size 53mmW x 53mmH x 13mmD

**Colours** Natural