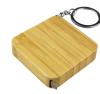

#### Description

Small compact Bamboo Tape Measure Key Ring. Auto retraction with 2 meters long metal ruler tape with both inches and centimetres. The perfect handy tool that can be with you anytime anywhere. Branding available on both sides.

#### **Details**

Item Size 53mmW x 53mmH x 13mmD

**Colours** Natural