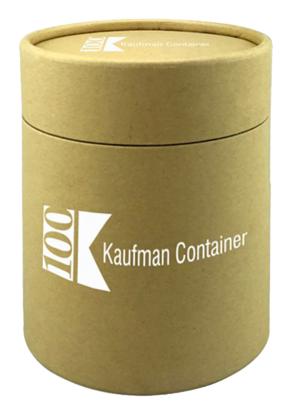

## Description

Quality cardboard gift tube with a push-on lid which is a great design for drink cup presentation with your logo on. Suitable for EK010 EK012 EK013 MS001 MS022 SH001 or similar external drink cups

#### **Details**

Item Size 148mmH x 104mmD

**Colours** Natural

**Decoration Options**Pad Print, Rotary Print