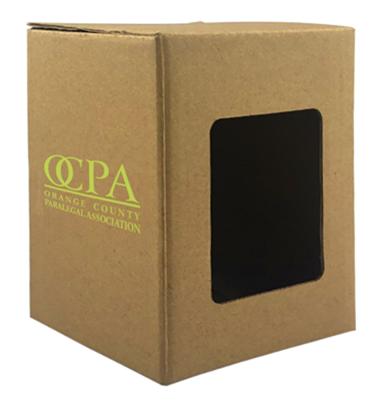

#### Description

Quality cardboard gift box with a window for showing inside cup which is a great design for drink cup presentation with your logo on. Suitable for MP024 MS001 MS022 SH001 EK001 EK005 EK007 EK008 EK010 EK012 EK013 or similar external drink cups

#### **Details**

**Item Size** 100mmW x 135mmH x 100mmD

**Colours** Natural

**Decoration Options**Pad Print, Screen Print