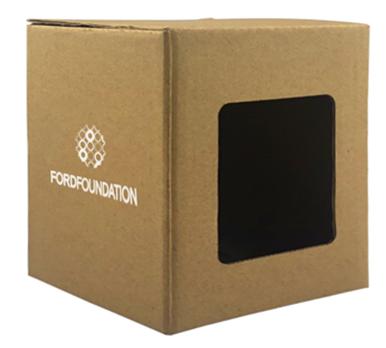

### Description

Quality cardboard gift box with a window for showing inside cup which is a great design for drink cup presentation with your logo on. Suitable for GW015 GW017 GW020 GW022 EK014 or similar external drink cups

#### **Details**

Item Size 100mmW x 110mmH x 100mmD

**Colours** Natural

**Decoration Options**Pad Print, Screen Print