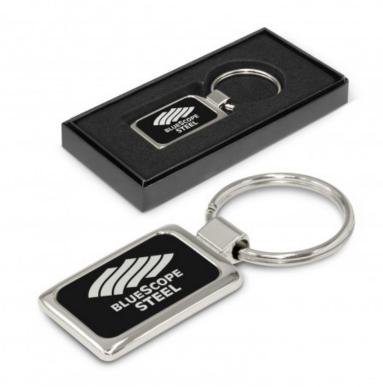

#### **Description**

Metal key ring with an aluminium finish on one side which laser engraves to an oxidised white colour. The reverse side has a plated shiny chrome finish which engraves to a natural etch. It is nicely presented in a black gift box.

#### **Details**

Packaging Individual Gift Box.

#### **Item Size**

W 25mm x L 43mm x 4mm (Dia 30mm ring) Gift Box: W 53mm x L 112mm x 14mm

### **Decoration Options**

Laser Engraving - 24mm x 14mm