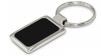

#### **Description**

Metal key ring with an aluminium finish on one side which laser engraves to an oxidised white colour. The reverse side has a plated shiny chrome finish which engraves to a natural etch. It is nicely presented in a black gift box.

#### **Item Size**

W 25mm x L 43mm x 4mm (Dia 30mm ring) Gift Box: W 53mm x L 112mm x 14mm