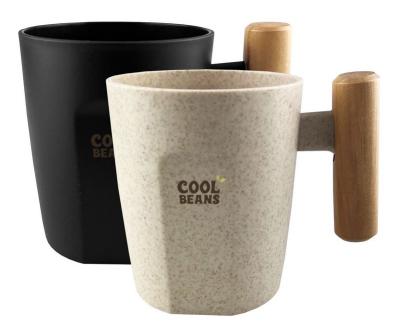

### Description

Eco-friendly 450ml trendy single walled bamboo coffee cup with a stylish wood handle which can be engraved. The cup is made from a blend of natural organic bamboo fibre and Polypropylene. Renewable and biodegradable. The use of disposable plastic cups is no longer recommended as it pollutes the environment. This cup is strong durable and anti-bacteria it is BPA and phthalate free. This product is not dishwasher safe and microwave is not recommended.

## Details

Item Size 125mmW x 105mmH x 88mmD(including handle)

**Colours** Black | Natural

**Decoration Options** Pad Print, Laser Engrave