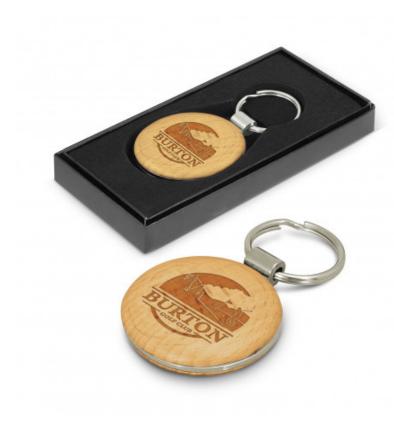

#### Description

Round natural beech wood key ring with decorative metal trim. It laser engraves to a natural etch and is beautifully presented in a black gift box. Wood is a natural material which produces unavoidable variances in the grain pattern, colour and branding.

### Details

Packaging Individual Gift Box.

Item Size Dia 45mm x 9mm (Dia 30mm ring).

Colours Natural.

**Decoration Options** Pad Print - 25mm circle Laser Engraving -25mm circle