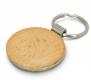

#### Description

Round natural beech wood key ring with decorative metal trim. It laser engraves to a natural etch and is beautifully presented in a black gift box. Wood is a natural material which produces unavoidable variances in the grain pattern, colour and branding.

### Details

Packaging Individual Gift Box.

Item Size Dia 45mm x 9mm (Dia 30mm ring).

Colours Natural.

**Decoration Options** Pad Print - 25mm circle Laser Engraving -25mm circle