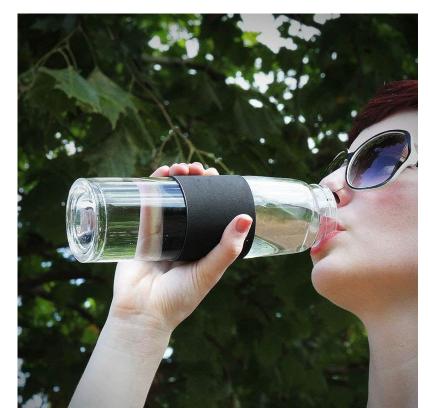

#### **Description**

400ml single-walled borosilicate glass bottle which is suitable for both cold and hot. Features a screw-on metal lid with a coloured webbing strap for easy carry and stylish coloured leather sleeve perfect for branding. The bottle is made from durable borosilicate glass which conserves the freshness of the beverage and it does not contain any harmful chemicals. BPA-free.

#### Details

Item Size 60mmW x 230mmH

Colours
Black | White | Blue | Red

**Decoration Options**Pad Print, Laser Engrave, Direct Digital