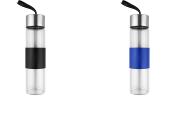

#### Details

Item Size 60mmW x 230mmH

Colours
Black | White | Blue | Red

**Decoration Options**Pad Print, Laser Engrave, Direct Digital