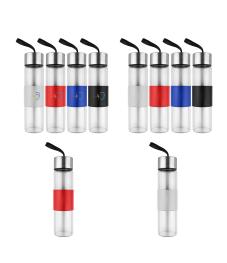

#### Details

Item Size 60mmW x 230mmH

Colours
Black | White | Blue | Red

**Decoration Options**Pad Print, Laser Engrave, Direct Digital