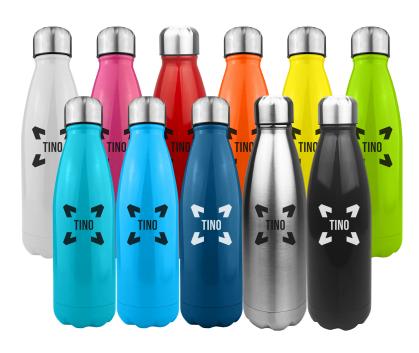

## **Description**

Trendy design 700ml BPA free stainless steel single walled drink bottle with shiny colour finishing. Made of 304 grade stainless steel. High quality leak proof with a silver stainless screw on lid. Laser Engraves to silver natural colour. Handwashing is recommended. Comes with care instructions.

#### Colours

Black | White | Yellow (102c) | Orange (021c) | Red (3546c) | Lime Green (375c) | Teal (2228c) | Light Blue (2191c) | Dark Blue (7694c) | Silver | Pink (674c)