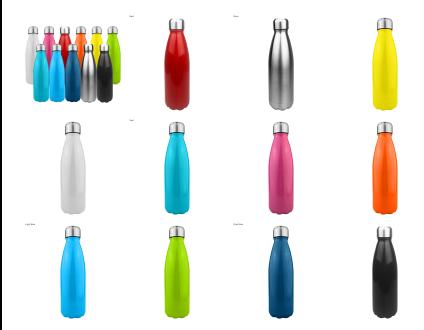

## **Description**

Trendy design 700ml BPA free stainless steel single walled drink bottle with shiny colour finishing. Made of 304 grade stainless steel. High quality leak proof with a silver stainless screw on lid. Laser Engraves to silver natural colour. Handwashing is recommended. Comes with care instructions.

#### Colours

Black | White | Yellow (102c) | Orange (021c) | Red (3546c) | Lime Green (375c) | Teal (2228c) | Light Blue (2191c) | Dark Blue (7694c) | Silver | Pink (674c)