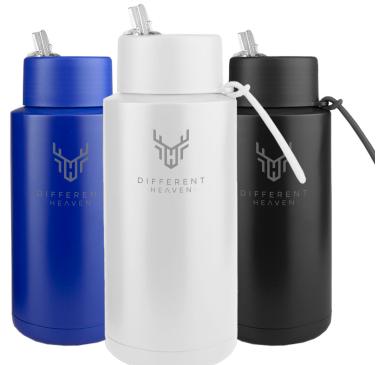

### **Description**

34oz (1000ml) reusable Teazmo Drink Bottle with easy to use screw on stainless steel straw lid and silicon strap handle. BPA free and non toxic. Double walled vacuum insulated to keep your drinks cold for even longer. Durable food-grade 304 stainless steel made to last. A simple yet stylish designed bottle available in three colours. Handwash is recommended. Packed in a natural Kraft Paper Box.

#### Colours Black | White | Blue (2147c)

**Decoration Options** Pad Print, Laser Engrave, Rotary Screen Print, Direct Digital, Digital Crystal Label, , **Digital Rotary Print** 