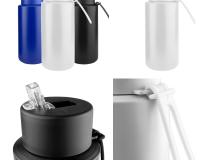

### **Description**

34oz (1000ml) reusable Teazmo Drink Bottle with easy to use screw on stainless steel straw lid and silicon strap handle. BPA free and non toxic. Double walled vacuum insulated to keep your drinks cold for even longer. Durable food-grade 304 stainless steel made to last. A simple yet stylish designed bottle available in three colours. Handwash is recommended. Packed in a natural Kraft Paper Box.

#### **Details**

Item Size 90mmW x 230mmH

#### Colours Black | White | Blue (2147c)

**Decoration Options** Pad Print, Laser Engrave, Rotary Screen Print, Direct Digital, Digital Crystal Label, , **Digital Rotary Print** 