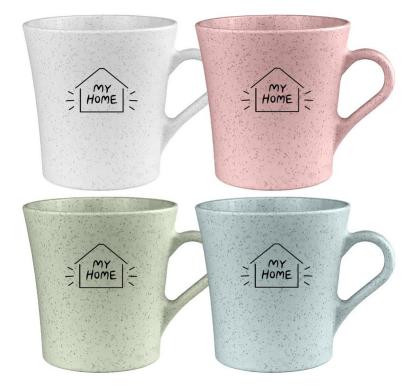

### **Description**

Eco-friendly elegant design 280ml (10oz) single walled reusable wheat straw coffee cup. Made from a blend of natural organic wheat straw fiber and Polypropylene. Renewable and biodegradable. This cup is strong durable and anti-bacterial. BPA and phthalate free. Hand wash is recommended. Not microwave safe.

#### Colours

Creamy White | Green | Pink | Blue