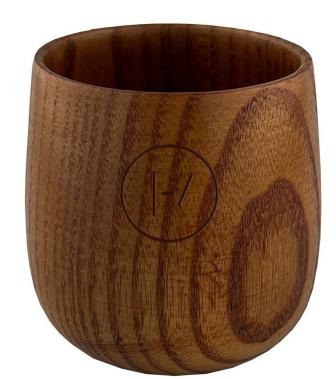

## Description

210ml Large subtle size elegant Wooden Coffee Cup in a natural simplicity round and smooth natural wood design made of jujube wood. Perfect for every coffee table. Hand wash is recommended.

#### Details

Item Size 80mmW x 95mmH

**Colours** Natural

**Decoration Options**Pad Print, Laser Engrave, Direct Digital