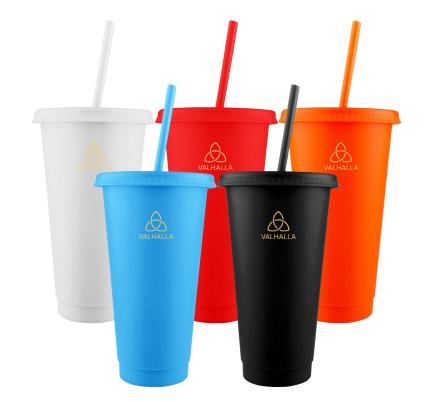

### **Description**

680ml high quality single wall PP plastic solid coloured tumbler. Strong durable and leak tight screw-on lid with a long plastic straw which has a stopper to avoid falling out. BPA free and handwashing is recommended.

### **Details**

**Item Size** 115mmW x 180mmH

Colours Black | White | Blue | Red | Orange

**Decoration Options** Pad Print, Rotary Screen Print