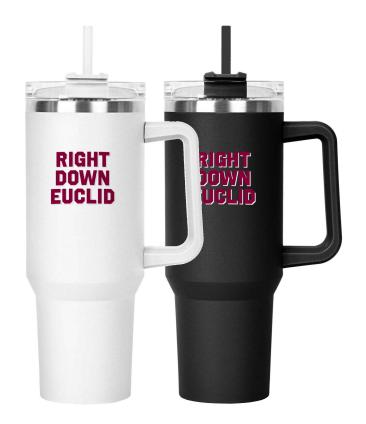

### Description

The generous capacity of 890ml stainless steel double walled Oxford Mug is capable of holding ample liquids that are both hot and cold at the same temperature. Screw on clear plastic lid has a twist turning closure. Double walled vacuum insulation with a handy sturdy plastic carry handle and plastic attached straw for easy sipping on the go. Fits into most car cup holders. BPA free and handwashing is recommended.

### **Details**

Item Size 135mmW x 240mmH x 90mmD

Colours Black | White

**Decoration Options** Pad Print, Laser Engrave, Rotary Screen Print, Direct Digital, , Digital Crystal Label