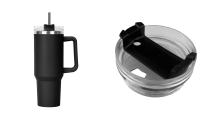

### Description

The generous capacity of 890ml stainless steel double walled Oxford Mug is capable of holding ample liquids that are both hot and cold at the same temperature. Screw on clear plastic lid has a twist turning closure. Double walled vacuum insulation with a handy sturdy plastic carry handle and plastic attached straw for easy sipping on the go. Fits into most car cup holders. BPA free and handwashing is recommended.

### **Details**

Item Size 135mmW x 240mmH x 90mmD

Colours Black | White

**Decoration Options** Pad Print, Laser Engrave, Rotary Screen Print, Direct Digital, , Digital Crystal Label