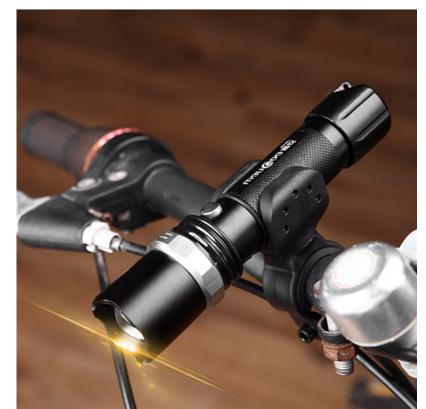

### **Description**

Danube aluminium torch. Twist action metal ring with three adjustable beam focus settings. Requires AAA batteries which are not included, otherwise this item can use the rechargeable 4800mAh battery which is included with power cord for recharging. Packed in black gift box which can also be printed.

#### **Details**

Item Size 34mmW x 151mmH (Not including clip)

Colours Black

**Decoration Options** 

Pad Print, Laser Engrave, , , Digital Crystal Label