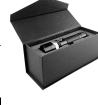

### **Description**

Danube aluminium torch. Twist action metal ring with three adjustable beam focus settings. Requires AAA batteries which are not included, otherwise this item can use the rechargeable 4800mAh battery which is included with power cord for recharging. Packed in black gift box which can also be printed.