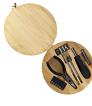

#### Description

Natural bamboo hinged case with 10 piece tool set. This item includes: 6 bits in holder, 2 slotted sizes, 2 Philips sizes (PH1 and PH2), 1 adapter, 4 sockets, 1 handle, 1 connector, 1 nose piler and 2 precision screwdrivers.

#### **Details**

Item Size 178mmD x 30mmH

**Colours** Natural

**Decoration Options**Pad Print, Laser Engrave, Direct Digital