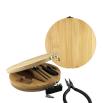

#### Description

Natural bamboo hinged case with 10 piece tool set. This item includes: 6 bits in holder, 2 slotted sizes, 2 Philips sizes (PH1 and PH2), 1 adapter, 4 sockets, 1 handle, 1 connector, 1 nose piler and 2 precision screwdrivers.

#### **Details**

Item Size 178mmD x 30mmH

**Colours** Natural

**Decoration Options**Pad Print, Laser Engrave, Direct Digital