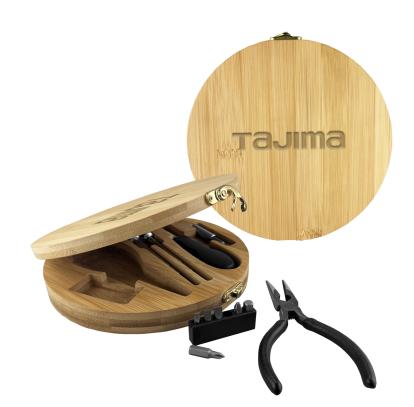

#### Description

Natural bamboo hinged case with 10 piece tool set. This item includes: 6 bits in holder, 2 slotted sizes, 2 Philips sizes (PH1 and PH2), 1 adapter, 4 sockets, 1 handle, 1 connector, 1 nose piler and 2 precision screwdrivers.

#### **Details**

Item Size 178mmD x 30mmH

**Colours** Natural

**Decoration Options**Pad Print, Laser Engrave, Direct Digital