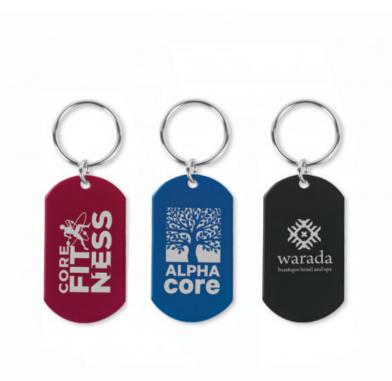

#### Description

Lightweight metal key ring which laser engraves to an oxidised white colour.

#### **Details**

Packaging Loose packed.

Item Size

W 29mm x L 53mm x 1mm (Dia 24mm ring).

Colours

Red, Blue, Black.

**Decoration Options**Laser Engraving - 35mm x 20mm