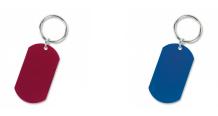

#### **Details**

Packaging Loose packed.

Item Size

W 29mm x L 53mm x 1mm (Dia 24mm ring).

Colours

Red, Blue, Black.

**Decoration Options**Laser Engraving - 35mm x 20mm