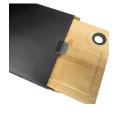

### **Description**

The Myer Cheeseboard is crafted from premium bamboo with a simple round edged rectangle design and an ABS black eyelet handle. Cutting on the reverse of the board and handwash is recommended to maximise the life of cheeseboard. Presented in a matt black cardboard gift box.

#### **Details**

**Item Size** 280mmW x 200mmH x 10mmD

Colours

Natural

**Decoration Options** Screen Print, , , , Digital Crystal Label