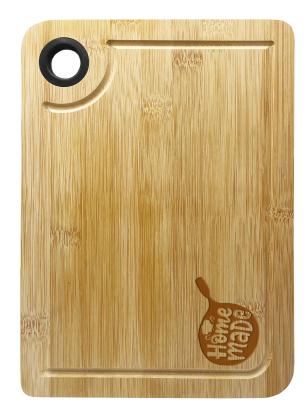

### **Description**

The Myer Cheeseboard is crafted from premium bamboo with a simple round edged rectangle design and an ABS black eyelet handle. Cutting on the reverse of the board and handwash is recommended to maximise the life of cheeseboard. Presented in a matt black cardboard gift box.

#### **Details**

**Item Size** 280mmW x 200mmH x 10mmD

Colours

Natural

**Decoration Options** Screen Print, , , , Digital Crystal Label