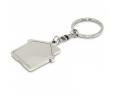

## Description

House-shaped metal key ring with a plated shiny chrome finish which is nicely presented in a black gift box. It can be branded with a resin coated finish or laser engraved to a natural etch.

## Details

Packaging Individual Gift Box.

Item Size W 42mm x L 44mm x 4mm (Dia 34mm ring).

**Colours** Shiny Chrome.

**Decoration Options** Laser Engraving - 30mm x 27mm Resin Coated Finish - Please refer to template