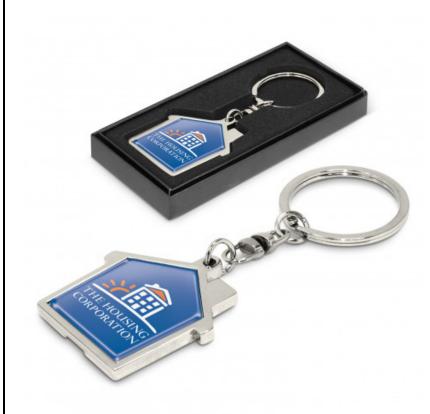

## Description

House-shaped metal key ring with a plated shiny chrome finish which is nicely presented in a black gift box. It can be branded with a resin coated finish or laser engraved to a natural etch.

## Details

Packaging Individual Gift Box.

Item Size W 42mm x L 44mm x 4mm (Dia 34mm ring).

**Colours** Shiny Chrome.

**Decoration Options** Laser Engraving - 30mm x 27mm Resin Coated Finish - Please refer to template