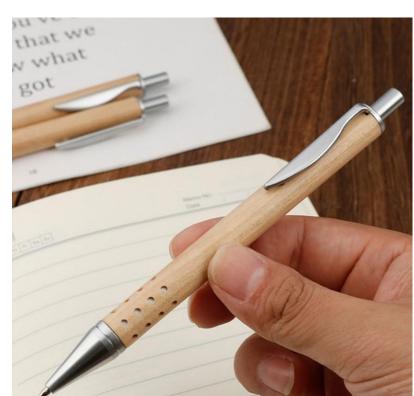

#### Description

This click action pan style design comes with satin finish silver chrome trim metal clip and metal a Parker-Type German manufactured black ink refill 1400 meters writing distance tungsten carbide ball provides you with quality writing.

#### **Details**

**Item Size** 136mmW x 14mmH x 11mmD

**Colours** Natural

**Decoration Options**Pad Print, Laser Engrave, Direct Digital