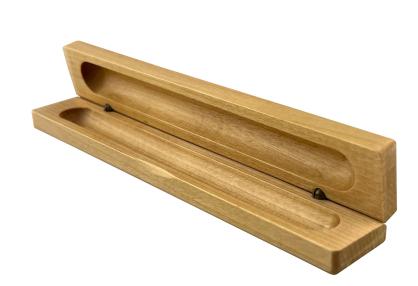

### Description

Premium wood single pen gift box made of natural wood. It has a flip closure lid for holding most of pen styles. An economical and elegant presentation box adds value to your gift pen.

#### Details

Item Size 170mmW x 29mmH x 20mmD

**Colours** Natural

**Decoration Options** 

Pad Print, Laser Engrave, Direct Digital, , , Digital Crystal Label