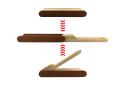

#### Description

Elegant design wood single pen gift box made of natural wood with a unique twist flip closure for holding most of pen styles. An economical and elegant presentation box which adds value to your gift pen.