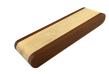

#### Description

Elegant design wood single pen gift box made of natural wood with a unique twist flip closure for holding most of pen styles. An economical and elegant presentation box which adds value to your gift pen.

#### **Details**

Item Size 160mmW x 47mmH x 21mmD (closed)

**Colours** Natural

**Decoration Options** 

Pad Print, Laser Engrave, Direct Digital, , , Digital Crystal Label