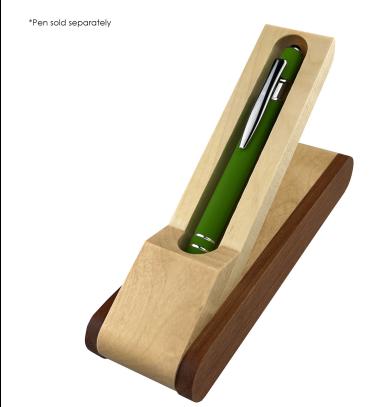

#### Description

Elegant design wood single pen gift box made of natural wood with a unique twist flip closure for holding most of pen styles. An economical and elegant presentation box which adds value to your gift pen.

#### **Details**

Item Size 160mmW x 47mmH x 21mmD (closed)

**Colours** Natural

**Decoration Options** 

Pad Print, Laser Engrave, Direct Digital, , , Digital Crystal Label