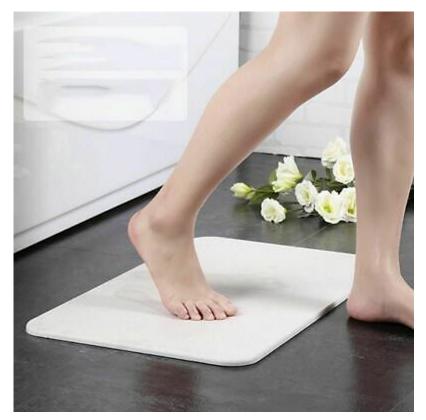

## Description

TOYO I-DRIED BATH MAT is made of ancient phytoplankton (diatoms) as raw materials which has functions as super absorbent - about 78%-80% water absorption antibacterial deodorant non-slip and so on. You won't have to worry about getting your floor wet after you come out of the bathroom . The water on your feet can quickly suck away . When your feet leave the bath mat the wet footprints will disappear within 15 seconds. The strong water absorption ability and Good anti-skid performance could become your a perfect bathroom partner. The Diatomaceous mat does not add any harmful substances and bleach natural green material of it effectively prevent the propagation of bacteria. It's the best choice for millions of families! It is so easy to take care of it when there is stains on the surface washing it by water and use sandpaper gently grinding the surface until removed then let it dry naturally the quickly renewing bath mats looks the same as the new one.