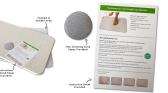

## Description

TOYO I-DRIED BATH MAT is made of ancient phytoplankton (diatoms) as raw materials which has functions as super absorbent - about 78%-80% water absorption antibacterial deodorant non-slip and so on. You won't have to worry about getting your floor wet after you come out of the bathroom . The water on your feet can quickly suck away . When your feet leave the bath mat the wet footprints will disappear within 15 seconds. The strong water absorption ability and Good anti-skid performance could become your a perfect bathroom partner. The Diatomaceous mat does not add any harmful substances and bleach natural green material of it effectively prevent the propagation of bacteria. It's the best choice for millions of families! It is so easy to take care of it when there is stains on the surface washing it by water and use sandpaper gently grinding the surface until removed then let it dry naturally the quickly renewing bath mats looks the same as the new one.