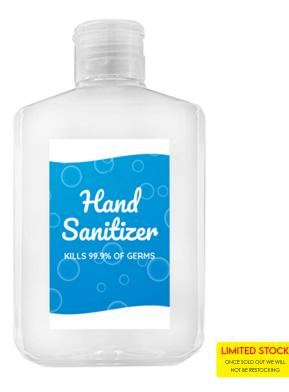

250ml Hand Sanitiser Gel 75% Alcohol

PROMOTIONAL PRODUCTS SPECIALIST

## Description

250ml lightly scented clear gel hand sanitizer in a clear plastic bottle squeeze to apply the gel onto your hands contains 75% alcohol and antiseptic ingredients which is a substance that is used on the skin to kill microorganisms or prevent the growth of microorganisms kills 99.9% of bacteria and germs meets FDA requirements. It is a medium size and great for travel around in your hand bag.