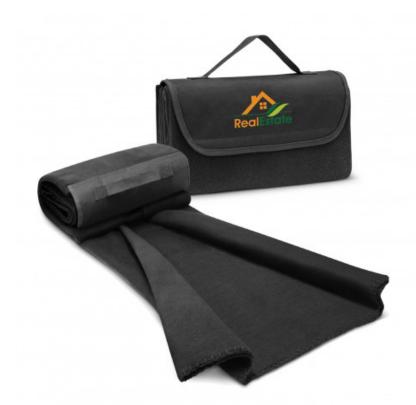

#### Yukon Fleece Blanket

Super warm 1375mm x 1150mm soft fleecy blanket which is ideal for use at home or any outdoor event. It is easy to roll up when not in use and has a Velcro fastener and a carry handle. Yukon is manufactured from 180gsm polar fleece material with neatly stitched

## **Details**

edges.

**Packaging** Loose packed.

**Description** 

#### **Item Size**

Open: W 1150mm x H 1375mm. Closed: W 300mm x L 195mm.

#### Colours Black.