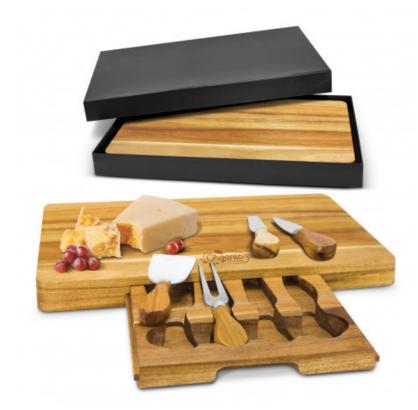

## **Montgomery Cheese Board**

## Description

Elegant cheese board which is manufactured from acacia wood. It has four soft non-marking pads on the base and a compact drawer which opens to reveal a set of three cheese knives and a cheese fork. Montgomery laser engraves to a natural etch and is beautifully presented in a matt black gift box. Wood is a natural material which produces unavoidable variances in the grain pattern, colour and branding.

#### **Details**

Packaging
Individual Gift Box.

### **Item Size**

Board: L 402mm x W 198mm x 30mm. Gift Box: L 422mm x W 220mm x 40mm.

# Colours

Board: Natural. Gift Box: Black.