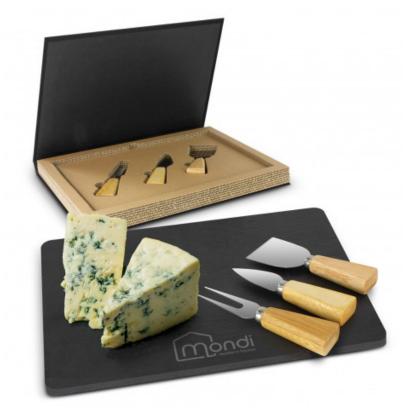

#### Description

Luxury rectangular slate cheese board set which includes two cheese knives and a cheese fork with natural bamboo handles. The cheese board has non-slip polyurethane pads on the base and the set is presented in a stunning corrugated cardboard gift box that opens like a book. Bamboo and slate are natural materials which produce unavoidable variances in the grain pattern and colour.

#### **Item Size**

Slate: W 300mm x L 200mm x 5mm. Gift Box: L 342mm x W 250mm x 28mm.