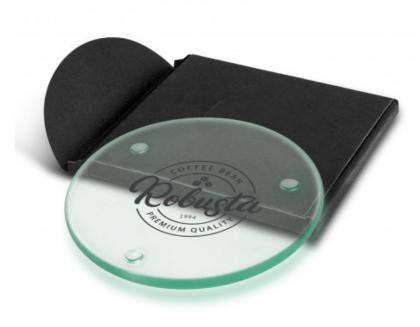

### **Venice Single Glass Coaster - Round**

### Description

Round glass coaster which is presented in a smart cardboard sleeve. It has three non-marking polyurethane pads on the base. Handwashing is recommended.

### **Packaging**

Cardboard sleeve.

### Item Size

Coaster: Dia 90mm x 4mm. Cardboard Sleeve: W 92mm x L 92mm x 5mm.

## Colours Coaster: Clear.

#### **Decoration Options**

Pad Print - 45mm circle Imitation Etch - 45mm circle Laser Engraving - 50mm circle