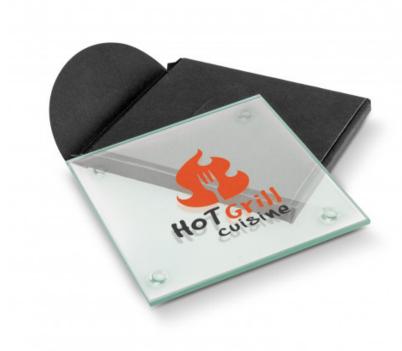

### **Venice Single Glass Coaster - Square**

# **Description**

Square glass coaster which is presented in a smart cardboard sleeve. It has four nonmarking polyurethane pads on the base. Handwashing is recommended.

### **Packaging**

Cardboard sleeve.

#### Item Size

Coaster: W 90mm x L 90mm x 4mm. Cardboard Sleeve: W 92mm x L 92mm x 5mm.

### Colours

Clear.

#### **Decoration Options**

Pad Print - 55mm x 55mm Imitation Etch -55mm x 55mm Laser Engraving - 55mm x 55mm