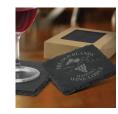

### **Description**

Deluxe natural slate coasters that have four soft non-slip and non-marking polyurethane pads on the base. The set is nicely presented in a natural unbleached cardboard gift box with a window to show off the brand.

#### **Details**

**Packaging** Natural gift box.

**Item Size** 

Coaster: 100mm x 100mm.

Colours Grey.

**Decoration Options** Laser Engraving - 60mm x 60mm