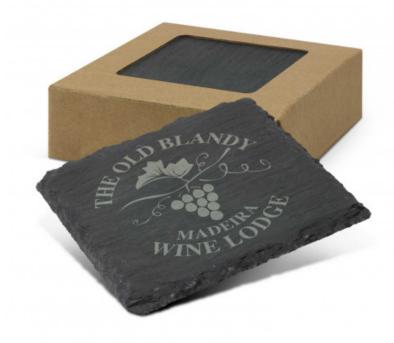

### **Description**

Deluxe natural slate coasters that have four soft non-slip and non-marking polyurethane pads on the base. The set is nicely presented in a natural unbleached cardboard gift box with a window to show off the brand.

#### **Details**

**Packaging** Natural gift box.

**Item Size** 

Coaster: 100mm x 100mm.

Colours Grey.

**Decoration Options** Laser Engraving - 60mm x 60mm