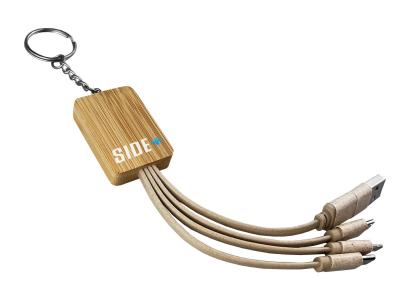

#### Description

Handy square five-in-one charging cable key ring with a natural bamboo cable housing and wheat straw cables and connectors. It has a USB A to C adapter a Lightning 8 pin 2 Type C and Micro B which allow you to charge different devices all at the same time. Designed for charging only not intended for data connections and transfers.

#### **Details**

Item Size 30mmW x 45mmH x 10mmD

**Colours** Natural