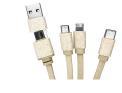

#### Description

Handy square five-in-one charging cable key ring with a natural bamboo cable housing and wheat straw cables and connectors. It has a USB A to C adapter a Lightning 8 pin 2 Type C and Micro B which allow you to charge different devices all at the same time. Designed for charging only not intended for data connections and transfers.